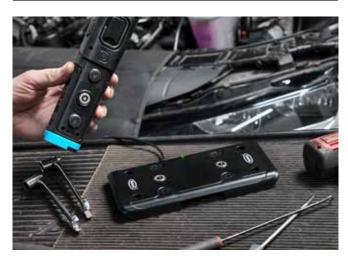

# DOUBLE CHARGING PAD

Designed with the user in mind, this Double Charging Pad from Ring is designed to make it even easier to charge your compatible device.

One additional charging pad (RIL7SINGLE or RIL7DUO) can be linked to extend charging capability. Compatible with RIL7100 and RIL7200. Easy, wire-free charging.

- Wire-Free charging technology
- Double charging pad
- Power indicator light
- USB cable included and mains charging adaptor included
- IK08 impact rated and IP20 weatherproof
- Mountable either by built-in magnets on rear, or screw holes (screws not included)