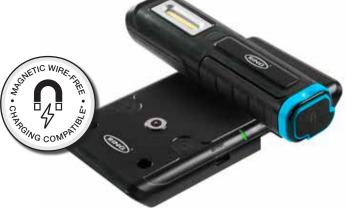

# DOUBLE CHARGING PAD

Designed with the user in mind, this Double Charging Pad from Ring is designed to make it even easier to charge your compatible device.

One additional charging pad (RIL7SINGLE or RIL7DUO) can be linked to extend charging capability. Compatible with RIL7100 and RIL7200. Easy, wire-free charging.

- Wire-Free charging technology
- Double charging pad
- Power indicator light
- USB cable included and mains charging adaptor included
- IK08 impact rated and IP20 weatherproof
- Mountable either by built-in magnets on rear, or screw holes (screws not included)