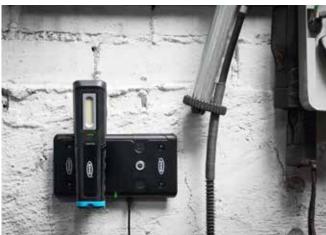

# DOUBLE CHARGING PAD

Designed with the user in mind, this Double Charging Pad from Ring is designed to make it even easier to charge your compatible device.

One additional charging pad (RIL7SINGLE or RIL7DUO) can be linked to extend charging capability. Compatible with RIL7100 and RIL7200. Easy, wire-free charging.

- Wire-Free charging technology
- Double charging pad
- Power indicator light
- USB cable included and mains charging adaptor included
- IK08 impact rated and IP20 weatherproof
- Mountable either by built-in magnets on rear, or screw holes (screws not included)

### **DESIGNED WITH**

THE PROFESSIONAL IN MIND