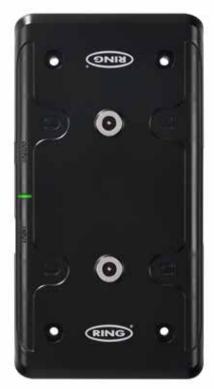

- Wire-Free charging technology
- Double charging pad
- Power indicator light
- USB cable included and mains charging adaptor included
- IK08 impact rated and IP20 weatherproof
- Mountable either by built-in magnets on rear, or screw holes (screws not included)

#### **Specifications**

|  | •                  |                                               |
|--|--------------------|-----------------------------------------------|
|  | Product Code       | RIL7DUO                                       |
|  | Mounting Type      | Magnetic (integrated)<br>Screw (not included) |
|  | Product Dimensions | H202 x 105 x D17mm                            |
|  | Case Quantity      | 30 x 1                                        |
|  | Barcode            | 5055175252650                                 |